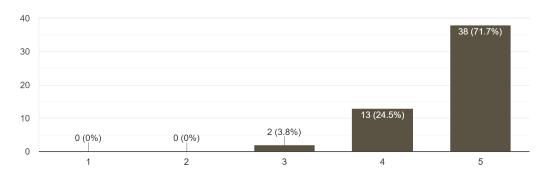

## **Feedback Analysis**

How satisfied are you with the session's content?

53 responses

How informative was the session?

53 responses