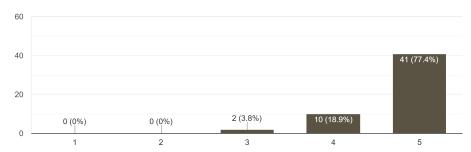

## NAAC ACCREDITED 'A' GRADE ISO 21001:2018 CERTIFIED IMC RBNQ CERTIFICATE OF MERIT 2019

How satisfied are you with the technical aspects of online platform? 53 responses

How relevant and helpful do you think the session was? 53 responses