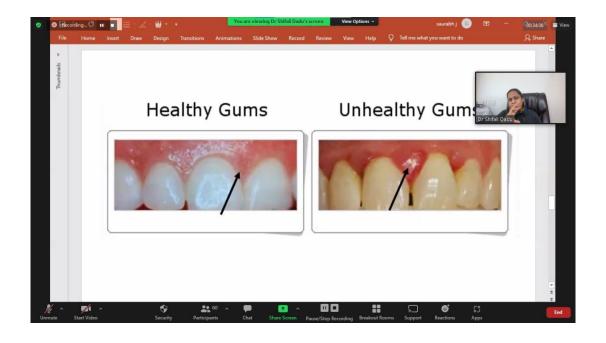

- Brush teeth twice a day with an ADA-accepted fluoride toothpaste using the correct technique.
- Replace toothbrush every three to four months, or sooner, if the bristles are frayed.
- Clean between the teeth daily with floss or an interdental cleaner.
- Visit the dentist once in six months for professional cleaning and an oral examination.
- Practice a regular oral health care routine.
- To follow a plant based rich diet avoiding smoking, alcohol, aerated drinks to maintain healthy gums.

## **Pictures**

S.M.Shetty College of Science, Commerce & Management Studies, Powai.

Permanently Affiliated to University of Mumbai.

NAAC ACCREDITED 'A' GRADE