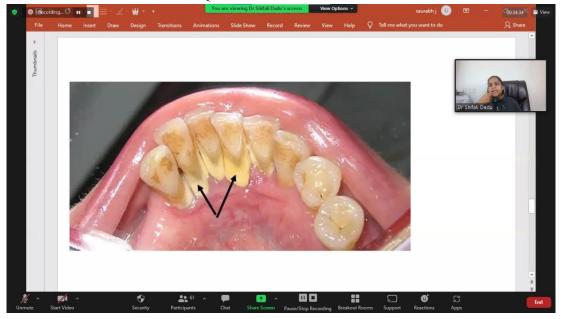

- Brush teeth twice a day with an ADA-accepted fluoride toothpaste using the correct technique.
- Replace toothbrush every three to four months, or sooner, if the bristles are frayed.
- Clean between the teeth daily with floss or an interdental cleaner.
- Visit the dentist once in six months for professional cleaning and an oral examination.
- Practice a regular oral health care routine.
- To follow a plant based rich diet avoiding smoking, alcohol, aerated drinks to maintain healthy gums.