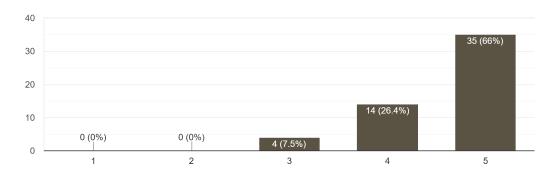

## **Feedback Analysis**

How satisfied are you with the session's content?

53 responses

How informative was the session?

53 responses